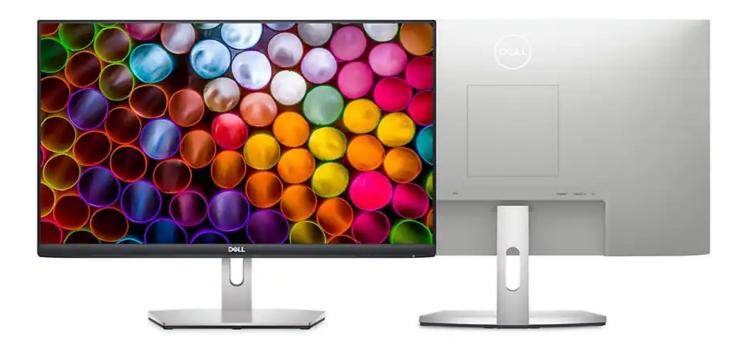

**Beautiful look:** Modern, elegant design with a subtle textured pattern at the back of the monitor has its own unique look. It brings the feeling of a harmonious blend of great style and quality into every living space.