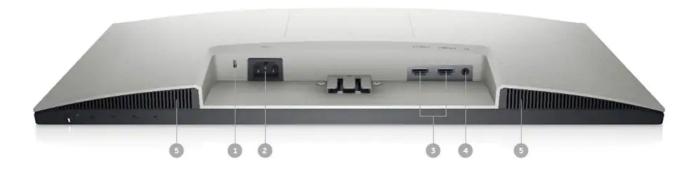

#### Ports & Slots

1. Security-lock slot | 2. Power connector | 3. HDMI 1.4 ports | 4. Audio line-out port | 5. Speakers